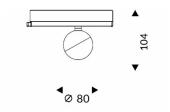

## Scheme

| Product                     |               |
|-----------------------------|---------------|
| Real power (W)              | 10            |
| Real luminous flux (Lm)     | 866           |
| Luminous efficiency (Lm/W)  | 86.6          |
| Beam angle (º)              | 24            |
| Life time (h)               | 50000h L80B10 |
| IP                          | 20            |
| Electrical class insulation | Class I       |
| Operating temperature       | -20 +35       |
| Colour                      | White         |
| Control gear included       | yes           |
| Control gear                | DALI          |
| Colour temperature (K)      | 3000          |
| Colour consistency (SDCM)   | SDCM<3        |
| CRI                         | 90            |