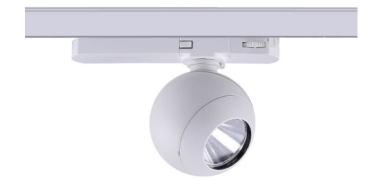

## Luxball

Lavov Tracklight from the family Luxball with a power of 10W and an optic of 24 degrees with a total lumen output of 866 lm and an efficiency of 86,6 lm/W. CCT 3000 Kelvin. Made in Die Cast Aluminum and finished in White colour. DALI driver.

| Item code    | 86.T008.1323.01                   |
|--------------|-----------------------------------|
| Product type | Indoor                            |
| Category     | Tracklights                       |
| Family       | Luxball                           |
| Subfamily    | Luxball                           |
| Pictograms   | 220 v CRI 70 CE                   |
|              | Driver INCL. Off IP 50000h L80B10 |