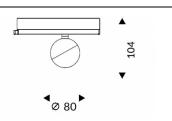

| Product                     |               |
|-----------------------------|---------------|
| Real power (W)              | 10            |
| Real luminous flux (Lm)     | 866           |
| Luminous efficiency (Lm/W)  | 86.6          |
| Beam angle (º)              | 24            |
| Life time (h)               | 50000h L80B10 |
| IP                          | 20            |
| Electrical class insulation | Class I       |
| Operating temperature       | -20 +35       |
| Colour                      | Black         |
| Control gear included       | yes           |
| Control gear                | DALI          |
| Colour temperature (K)      | 3000          |
| Colour consistency (SDCM)   | SDCM<3        |
| CRI                         | 90            |
|                             |               |