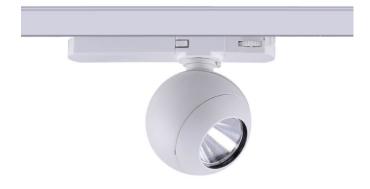

## Luxball

Lavov Tracklight from the family Luxball with a power of 10W and an optic of 24 degrees with a total lumen output of 866 lm and an efficiency of 86,6 lm/W. CCT 3000 Kelvin. Made in Die Cast Aluminum and finished in Black colour. DALI driver.