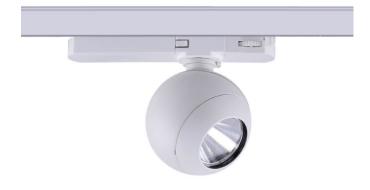

## Luxball

Lavov Tracklight from the family Luxball with a power of 10W and an optic of 15 degrees with a total lumen output of 866 lm and an efficiency of 86,6 lm/W. CCT 4000 Kelvin. Made in Die Cast Aluminum and finished in Black colour.ON-OFF driver.