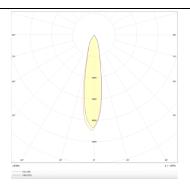

## Photometry

| Product                     |               |
|-----------------------------|---------------|
| Real power (W)              | 10            |
| Real luminous flux (Lm)     | 866           |
| Luminous efficiency (Lm/W)  | 86.6          |
| Beam angle (º)              | 15            |
| Life time (h)               | 50000h L80B10 |
| IP                          | 20            |
| Electrical class insulation | Class I       |
| Operating temperature       | -20 +35       |
| Colour                      | Black         |
| Control gear included       | yes           |
| Control gear                | ON-OFF        |
| Colour temperature (K)      | 4000          |
| Colour consistency (SDCM)   | SDCM<3        |
| CRI                         | 90            |