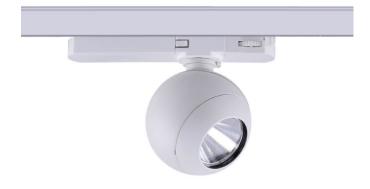

## Luxball

Lavov Tracklight from the family Luxball with a power of 10W and an optic of 15 degrees with a total lumen output of 866 lm and an efficiency of 86,6 lm/W. CCT 4000 Kelvin. Made in Die Cast Aluminum and finished in Black colour. DALI driver.