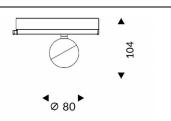

## Luxball

Lavov Tracklight from the family Luxball with a power of 10W and an optic of 15 degrees with a total lumen output of 866 lm and an efficiency of 86,6 lm/W. CCT 4000 Kelvin. Made in Die Cast Aluminum and finished in Black colour. DALI driver.