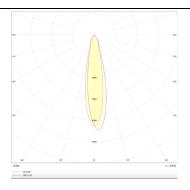

## Photometry

| 10            |
|---------------|
| 866           |
| 86.6          |
| 24            |
| 50000h L80B10 |
| 20            |
| Class I       |
| -20 +35       |
| White         |
| yes           |
| ON-OFF        |
| 4000          |
| SDCM<3        |
| 90            |
|               |