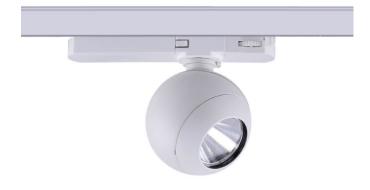

## Luxball

Lavov Tracklight from the family Luxball with a power of 10W and an optic of 24 degrees with a total lumen output of 866 lm and an efficiency of 86,6 lm/W. CCT 4000 Kelvin. Made in Die Cast Aluminum and finished in White colour.ON-OFF driver.