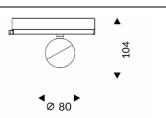

## Luxball

Lavov Tracklight from the family Luxball with a power of 10W and an optic of 24 degrees with a total lumen output of 866 lm and an efficiency of 86,6 lm/W. CCT 4000 Kelvin. Made in Die Cast Aluminum and finished in White colour.ON-OFF driver.

| ltem code    | 86.T008.1421.01                        |
|--------------|----------------------------------------|
| Product type | Indoor                                 |
| Category     | Tracklights                            |
| Family       | Luxball                                |
| Subfamily    | Luxball                                |
| Pictograms   | (→ 220 v → CRI 220 V × Xx° 90 CE       |
|              | Driver<br>INCL Off IP 50000h<br>L80B10 |

## Scheme



## Photometry



| 10            |
|---------------|
| 866           |
| 86.6          |
| 24            |
| 50000h L80B10 |
| 20            |
| Class I       |
| -20 +35       |
| White         |
| yes           |
| ON-OFF        |
| 4000          |
| SDCM<3        |
| 90            |
|               |