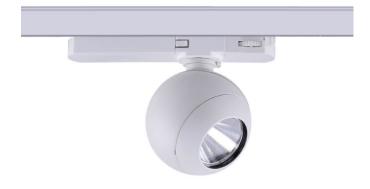

## Luxball

Lavov Tracklight from the family Luxball with a power of 10W and an optic of 24 degrees with a total lumen output of 866 lm and an efficiency of 86,6 lm/W. CCT 4000 Kelvin. Made in Die Cast Aluminum and finished in White colour. DALI driver.