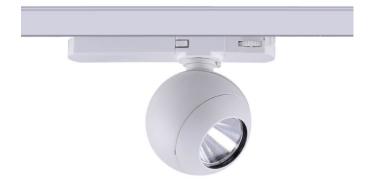

## Luxball

Lavov Tracklight from the family Luxball with a power of 30W and an optic of 15 degrees with a total lumen output of 1870 lm and an efficiency of 62,3 lm/W. CCT 3000 Kelvin. Made in Die Cast Aluminum and finished in Black colour.ON-OFF driver.