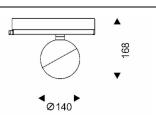

## Luxball

Lavov Tracklight from the family Luxball with a power of 30W and an optic of 15 degrees with a total lumen output of 1870 lm and an efficiency of 62,3 lm/W. CCT 3000 Kelvin. Made in Die Cast Aluminum and finished in Black colour.ON-OFF driver.

| ltem code    | 86.T008.2311.02                              |
|--------------|----------------------------------------------|
| Product type | Indoor                                       |
| Category     | Tracklights                                  |
| Family       | Luxball                                      |
| Subfamily    | Luxball                                      |
| Pictograms   | (→ 220 v → CRI C€<br>240 v → Xx° 90 C€       |
|              | Driver<br>INCL. Off DALL IP 50000h<br>L80B10 |

## Scheme



## Photometry



| Product                     |               |
|-----------------------------|---------------|
| Real power (W)              | 30            |
| Real luminous flux (Lm)     | 1870          |
| Luminous efficiency (Lm/W)  | 62.33         |
| Beam angle (º)              | 15            |
| Life time (h)               | 50000h L80B10 |
| IP                          | 20            |
| Electrical class insulation | Class I       |
| Operating temperature       | -20 +35       |
| Colour                      | Black         |
| Control gear included       | yes           |
| Control gear                | ON-OFF        |
| Colour temperature (K)      | 3000          |
| Colour consistency (SDCM)   | SDCM<3        |
| CRI                         | 90            |