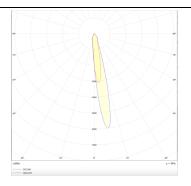

## Photometry

| Product                     |               |
|-----------------------------|---------------|
| Real power (W)              | 30            |
| Real luminous flux (Lm)     | 1870          |
| Luminous efficiency (Lm/W)  | 62.33         |
| Beam angle (º)              | 15            |
| Life time (h)               | 50000h L80B10 |
| IP                          | 20            |
| Electrical class insulation | Class I       |
| Operating temperature       | -20 +35       |
| Colour                      | Black         |
| Control gear included       | yes           |
| Control gear                | ON-OFF        |
| Colour temperature (K)      | 3000          |
| Colour consistency (SDCM)   | SDCM<3        |
| CRI                         | 90            |