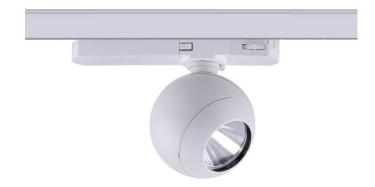

## Luxball

Lavov Tracklight from the family Luxball with a power of 30W and an optic of 24 degrees with a total lumen output of 1870 lm and an efficiency of 62,3 lm/W. CCT 3000 Kelvin. Made in Die Cast Aluminum and finished in White colour.ON-OFF driver.

| Item code    | 86.T008.2321.01                   |
|--------------|-----------------------------------|
| Product type | Indoor                            |
| Category     | Tracklights                       |
| Family       | Luxball                           |
| Subfamily    | Luxball                           |
| Pictograms   | 220 v CRI 70 CE                   |
|              | Driver INCL. Off IP 50000h L80B10 |