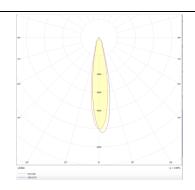

## **Photometry**

| Product                     |               |
|-----------------------------|---------------|
| Real power (W)              | 30            |
| Real luminous flux (Lm)     | 1870          |
| Luminous efficiency (Lm/W)  | 62.33         |
| Beam angle (º)              | 24            |
| Life time (h)               | 50000h L80B10 |
| IP                          | 20            |
| Electrical class insulation | Class I       |
| Operating temperature       | -20 +35       |
| Colour                      | White         |
| Control gear included       | yes           |
| Control gear                | ON-OFF        |
| Colour temperature (K)      | 3000          |
| Colour consistency (SDCM)   | SDCM<3        |
| CRI                         | 90            |