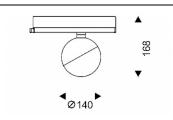

## Luxball

Lavov Tracklight from the family Luxball with a power of 30W and an optic of 24 degrees with a total lumen output of 1870 lm and an efficiency of 62,3 lm/W. CCT 3000 Kelvin. Made in Die Cast Aluminum and finished in White colour.ON-OFF driver.

| Item code    | 86.T008.2321.01                   |
|--------------|-----------------------------------|
| Product type | Indoor                            |
| Category     | Tracklights                       |
| Family       | Luxball                           |
| Subfamily    | Luxball                           |
| Pictograms   | 220 v CRI 70 CE                   |
|              | Driver INCL. Off IP 50000h L80B10 |

## Scheme



## **Photometry**



| Product                     |               |
|-----------------------------|---------------|
| Real power (W)              | 30            |
| Real luminous flux (Lm)     | 1870          |
| Luminous efficiency (Lm/W)  | 62.33         |
| Beam angle (º)              | 24            |
| Life time (h)               | 50000h L80B10 |
| IP                          | 20            |
| Electrical class insulation | Class I       |
| Operating temperature       | -20 +35       |
| Colour                      | White         |
| Control gear included       | yes           |
| Control gear                | ON-OFF        |
| Colour temperature (K)      | 3000          |
| Colour consistency (SDCM)   | SDCM<3        |
| CRI                         | 90            |