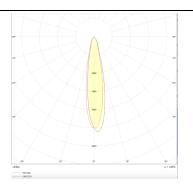

Photometry

| 30            |
|---------------|
| 1870          |
| 62.33         |
| 24            |
| 50000h L80B10 |
| 20            |
| Class I       |
| -20 +35       |
| White         |
| yes           |
| DALI          |
| 3000          |
| SDCM<3        |
| 90            |
|               |