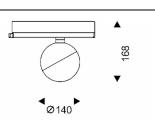

## Luxball

Lavov Tracklight from the family Luxball with a power of 30W and an optic of 24 degrees with a total lumen output of 1870 lm and an efficiency of 62,3 lm/W. CCT 3000 Kelvin. Made in Die Cast Aluminum and finished in White colour. DALI driver.