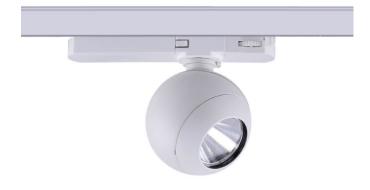

## Luxball

Lavov Tracklight from the family Luxball with a power of 30W and an optic of 24 degrees with a total lumen output of 1870 lm and an efficiency of 62,3 lm/W. CCT 3000 Kelvin. Made in Die Cast Aluminum and finished in White colour. DALI driver.