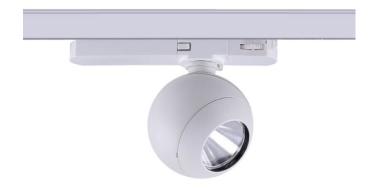

## Luxball

Lavov Tracklight from the family Luxball with a power of 30W and an optic of 40 degrees with a total lumen output of 1870 lm and an efficiency of 62,3 lm/W. CCT 3000 Kelvin. Made in Die Cast Aluminum and finished in White colour. DALI driver.