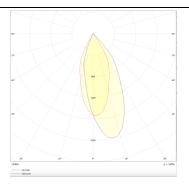

## Photometry

| Product                     |               |
|-----------------------------|---------------|
| Real power (W)              | 30            |
| Real luminous flux (Lm)     | 1870          |
| Luminous efficiency (Lm/W)  | 62.33         |
| Beam angle (º)              | 40            |
| Life time (h)               | 50000h L80B10 |
| IP                          | 20            |
| Electrical class insulation | Class I       |
| Operating temperature       | -20 +35       |
| Colour                      | Black         |
| Control gear included       | yes           |
| Control gear                | DALI          |
| Colour temperature (K)      | 3000          |
| Colour consistency (SDCM)   | SDCM<3        |
| CRI                         | 90            |