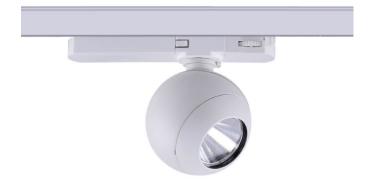

## Luxball

Lavov Tracklight from the family Luxball with a power of 30W and an optic of 40 degrees with a total lumen output of 1870 lm and an efficiency of 62,3 lm/W. CCT 3000 Kelvin. Made in Die Cast Aluminum and finished in Black colour. DALI driver.