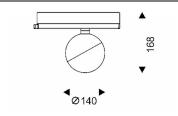

## Luxball

Lavov Tracklight from the family Luxball with a power of 30W and an optic of 15 degrees with a total lumen output of 1870 lm and an efficiency of 62,3 lm/W. CCT 4000 Kelvin. Made in Die Cast Aluminum and finished in White colour.ON-OFF driver.

| Item code    | 86.T008.2411.01                     |
|--------------|-------------------------------------|
| Product type | Indoor                              |
| Category     | Tracklights                         |
| Family       | Luxball                             |
| Subfamily    | Luxball                             |
| Pictograms   | 220 v                               |
|              | Driver On INCL. Off IP 20 50000h 20 |

## Scheme



## **Photometry**



| Product                     |               |
|-----------------------------|---------------|
| Real power (W)              | 30            |
| Real luminous flux (Lm)     | 1870          |
| Luminous efficiency (Lm/W)  | 62.33         |
| Beam angle (º)              | 15            |
| Life time (h)               | 50000h L80B10 |
| IP                          | 20            |
| Electrical class insulation | Class I       |
| Operating temperature       | -20 +35       |
| Colour                      | White         |
| Control gear included       | yes           |
| Control gear                | ON-OFF        |
| Colour temperature (K)      | 4000          |
| Colour consistency (SDCM)   | SDCM<3        |
| CRI                         | 90            |