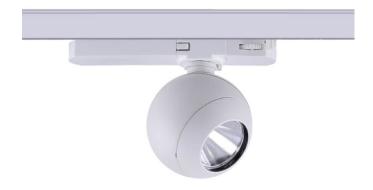

## Luxball

Lavov Tracklight from the family Luxball with a power of 30W and an optic of 15 degrees with a total lumen output of 1870 lm and an efficiency of 62,3 lm/W. CCT 4000 Kelvin. Made in Die Cast Aluminum and finished in White colour.ON-OFF driver.

| Item code    | 86.T008.2411.01                     |
|--------------|-------------------------------------|
| Product type | Indoor                              |
| Category     | Tracklights                         |
| Family       | Luxball                             |
| Subfamily    | Luxball                             |
| Pictograms   | 220 v                               |
|              | Driver On INCL. Off IP 20 50000h 20 |