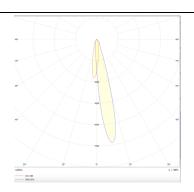

## **Photometry**

| Product                     |               |
|-----------------------------|---------------|
| Real power (W)              | 30            |
| Real luminous flux (Lm)     | 1870          |
| Luminous efficiency (Lm/W)  | 62.33         |
| Beam angle (º)              | 15            |
| Life time (h)               | 50000h L80B10 |
| IP                          | 20            |
| Electrical class insulation | Class I       |
| Operating temperature       | -20 +35       |
| Colour                      | White         |
| Control gear included       | yes           |
| Control gear                | ON-OFF        |
| Colour temperature (K)      | 4000          |
| Colour consistency (SDCM)   | SDCM<3        |
| CRI                         | 90            |