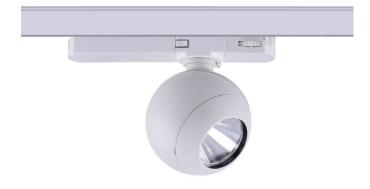

## Luxball

Lavov Tracklight from the family Luxball with a power of 30W and an optic of 15 degrees with a total lumen output of 1870 lm and an efficiency of 62,3 lm/W. CCT 4000 Kelvin. Made in Die Cast Aluminum and finished in White colour. DALI driver.

| ltem code    | 86.T008.2413.01                                 |
|--------------|-------------------------------------------------|
| Product type | Indoor                                          |
| Category     | Tracklights                                     |
| Family       | Luxball                                         |
| Subfamily    | Luxball                                         |
| Pictograms   | (→ 220 v → CRI 220 x → 90 CE                    |
|              | Driver On IP 50000h<br>INCL. Off DALL 10 50000h |