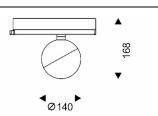

uxball

Lavov Tracklight from the family Luxball with a power of 30W and an optic of 15 degrees with a total lumen output of 1870 lm and an efficiency of 62,3 lm/W. CCT 4000 Kelvin. Made in Die Cast Aluminum and finished in White colour. DALI driver.

| ltem code    | 86.T008.2413.01                                 |
|--------------|-------------------------------------------------|
| Product type | Indoor                                          |
| Category     | Tracklights                                     |
| Family       | Luxball                                         |
| Subfamily    | Luxball                                         |
| Pictograms   | (→ 220 v → CRI 220 x → 90 CE                    |
|              | Driver On IP 50000h<br>INCL. Off DALL 10 50000h |

## Scheme



## Photometry



| Product                     |               |
|-----------------------------|---------------|
| Real power (W)              | 30            |
| Real luminous flux (Lm)     | 1870          |
| Luminous efficiency (Lm/W)  | 62.33         |
| Beam angle (º)              | 15            |
| Life time (h)               | 50000h L80B10 |
| IP                          | 20            |
| Electrical class insulation | Class I       |
| Operating temperature       | -20 +35       |
| Colour                      | White         |
| Control gear included       | yes           |
| Control gear                | DALI          |
| Colour temperature (K)      | 4000          |
| Colour consistency (SDCM)   | SDCM<3        |
| CRI                         | 90            |
|