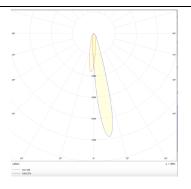

## Photometry

| Product                     |               |
|-----------------------------|---------------|
| Real power (W)              | 30            |
| Real luminous flux (Lm)     | 1870          |
| Luminous efficiency (Lm/W)  | 62.33         |
| Beam angle (º)              | 15            |
| Life time (h)               | 50000h L80B10 |
| IP                          | 20            |
| Electrical class insulation | Class I       |
| Operating temperature       | -20 +35       |
| Colour                      | White         |
| Control gear included       | yes           |
| Control gear                | DALI          |
| Colour temperature (K)      | 4000          |
| Colour consistency (SDCM)   | SDCM<3        |
| CRI                         | 90            |
|                             |               |