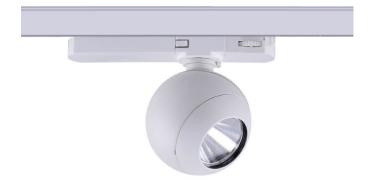

## Luxball

Lavov Tracklight from the family Luxball with a power of 30W and an optic of 24 degrees with a total lumen output of 1870 lm and an efficiency of 62,3 lm/W. CCT 4000 Kelvin. Made in Die Cast Aluminum and finished in White colour. DALI driver.