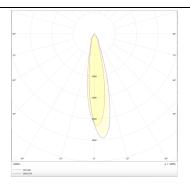

## Photometry

| Product                     |               |
|-----------------------------|---------------|
| Real power (W)              | 30            |
| Real luminous flux (Lm)     | 1870          |
| Luminous efficiency (Lm/W)  | 62.33         |
| Beam angle (º)              | 24            |
| Life time (h)               | 50000h L80B10 |
| IP                          | 20            |
| Electrical class insulation | Class I       |
| Operating temperature       | -20 +35       |
| Colour                      | White         |
| Control gear included       | yes           |
| Control gear                | DALI          |
| Colour temperature (K)      | 4000          |
| Colour consistency (SDCM)   | SDCM<3        |
| CRI                         | 90            |