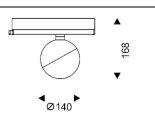

uxball

Lavov Tracklight from the family Luxball with a power of 30W and an optic of 24 degrees with a total lumen output of 1870 lm and an efficiency of 62,3 lm/W. CCT 4000 Kelvin. Made in Die Cast Aluminum and finished in White colour. DALI driver.

| ltem code    | 86.T008.2423.01                                 |
|--------------|-------------------------------------------------|
| Product type | Indoor                                          |
| Category     | Tracklights                                     |
| Family       | Luxball                                         |
| Subfamily    | Luxball                                         |
| Pictograms   | (→ 220 v → CRI 220 x → 90 CE                    |
|              | Driver On IP 50000h<br>INCL. Off DALL 10 50000h |

## Scheme



## Photometry



| Product                     |               |
|-----------------------------|---------------|
| Real power (W)              | 30            |
| Real luminous flux (Lm)     | 1870          |
| Luminous efficiency (Lm/W)  | 62.33         |
| Beam angle (º)              | 24            |
| Life time (h)               | 50000h L80B10 |
| IP                          | 20            |
| Electrical class insulation | Class I       |
| Operating temperature       | -20 +35       |
| Colour                      | White         |
| Control gear included       | yes           |
| Control gear                | DALI          |
| Colour temperature (K)      | 4000          |
| Colour consistency (SDCM)   | SDCM<3        |
| CRI                         | 90            |