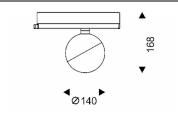

## Luxball

Lavov Tracklight from the family Luxball with a power of 30W and an optic of 24 degrees with a total lumen output of 1870 lm and an efficiency of 62,3 lm/W. CCT 4000 Kelvin. Made in Die Cast Aluminum and finished in Black colour. DALI driver.

| Item code    | 86.T008.2423.02                   |
|--------------|-----------------------------------|
| Product type | Indoor                            |
| Category     | Tracklights                       |
| Family       | Luxball                           |
| Subfamily    | Luxball                           |
| Pictograms   | 220 v CRI 70 CE                   |
|              | Driver INCL. Off IP 50000h L80B10 |

## Scheme



## **Photometry**



| Product                     |               |
|-----------------------------|---------------|
| Real power (W)              | 30            |
| Real luminous flux (Lm)     | 1870          |
| Luminous efficiency (Lm/W)  | 62.33         |
| Beam angle (º)              | 24            |
| Life time (h)               | 50000h L80B10 |
| IP                          | 20            |
| Electrical class insulation | Class I       |
| Operating temperature       | -20 +35       |
| Colour                      | Black         |
| Control gear included       | yes           |
| Control gear                | DALI          |
| Colour temperature (K)      | 4000          |
| Colour consistency (SDCM)   | SDCM<3        |
| CRI                         | 90            |