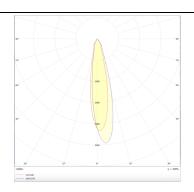

## **Photometry**

| Product                     |               |
|-----------------------------|---------------|
| Real power (W)              | 30            |
| Real luminous flux (Lm)     | 1870          |
| Luminous efficiency (Lm/W)  | 62.33         |
| Beam angle (º)              | 24            |
| Life time (h)               | 50000h L80B10 |
| IP                          | 20            |
| Electrical class insulation | Class I       |
| Operating temperature       | -20 +35       |
| Colour                      | Black         |
| Control gear included       | yes           |
| Control gear                | DALI          |
| Colour temperature (K)      | 4000          |
| Colour consistency (SDCM)   | SDCM<3        |
| CRI                         | 90            |