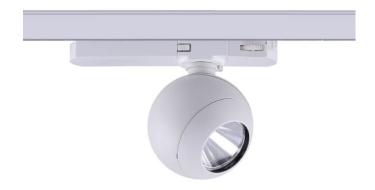

## Luxball

Lavov Tracklight from the family Luxball with a power of 30W and an optic of 24 degrees with a total lumen output of 1870 lm and an efficiency of 62,3 lm/W. CCT 4000 Kelvin. Made in Die Cast Aluminum and finished in Black colour. DALI driver.

| Item code    | 86.T008.2423.02                   |
|--------------|-----------------------------------|
| Product type | Indoor                            |
| Category     | Tracklights                       |
| Family       | Luxball                           |
| Subfamily    | Luxball                           |
| Pictograms   | 220 v CRI 70 CE                   |
|              | Driver INCL. Off IP 50000h L80B10 |