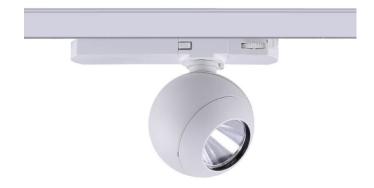

## Luxball

Lavov Tracklight from the family Luxball with a power of 30W and an optic of 40 degrees with a total lumen output of 1870 lm and an efficiency of 62,3 lm/W. CCT 4000 Kelvin. Made in Die Cast Aluminum and finished in White colour.ON-OFF driver.

| Item code    | 86.T008.2431.01                                       |
|--------------|-------------------------------------------------------|
| Product type | Indoor                                                |
| Category     | Tracklights                                           |
| Family       | Luxball                                               |
| Subfamily    | Luxball                                               |
| Pictograms   | ( cRI 220 V XX° CRI 90 CE                             |
|              | Driver   On   IP   50000h   INCL.   Off   20   L80B10 |

## Scheme

| Product                     |               |
|-----------------------------|---------------|
| Real power (W)              | 30            |
| Real luminous flux (Lm)     | 1870          |
| Luminous efficiency (Lm/W)  | 62.33         |
| Beam angle (º)              | 40            |
| Life time (h)               | 50000h L80B10 |
| IP                          | 20            |
| Electrical class insulation | Class I       |
| Operating temperature       | -20 +35       |
| Colour                      | White         |
| Control gear included       | yes           |
| Control gear                | ON-OFF        |
| Colour temperature (K)      | 4000          |
| Colour consistency (SDCM)   | SDCM<3        |
| CRI                         | 90            |