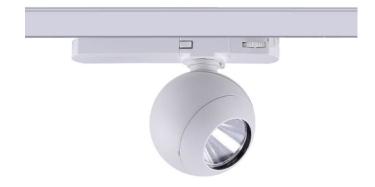

## Luxball

Lavov Tracklight from the family Luxball with a power of 30W and an optic of 40 degrees with a total lumen output of 1870 lm and an efficiency of 62,3 lm/W. CCT 4000 Kelvin. Made in Die Cast Aluminum and finished in Black colour.ON-OFF driver.

| Item code    | 86.T008.2431.02                    |
|--------------|------------------------------------|
| Product type | Indoor                             |
| Category     | Tracklights                        |
| Family       | Luxball                            |
| Subfamily    | Luxball                            |
| Pictograms   | 220 v CRI 70 CE                    |
|              | Driver   On   IP   50000h   L80B10 |

## Scheme

| Product                     |               |
|-----------------------------|---------------|
| Real power (W)              | 30            |
| Real luminous flux (Lm)     | 1870          |
| Luminous efficiency (Lm/W)  | 62.33         |
| Beam angle (º)              | 40            |
| Life time (h)               | 50000h L80B10 |
| IP                          | 20            |
| Electrical class insulation | Class I       |
| Operating temperature       | -20 +35       |
| Colour                      | Black         |
| Control gear included       | yes           |
| Control gear                | ON-OFF        |
| Colour temperature (K)      | 4000          |
| Colour consistency (SDCM)   | SDCM<3        |
| CRI                         | 90            |