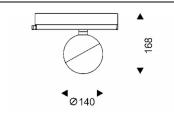

## Scheme

| Product                     |               |
|-----------------------------|---------------|
| Real power (W)              | 30            |
| Real luminous flux (Lm)     | 1870          |
| Luminous efficiency (Lm/W)  | 62.33         |
| Beam angle (º)              | 40            |
| Life time (h)               | 50000h L80B10 |
| IP                          | 20            |
| Electrical class insulation | Class I       |
| Operating temperature       | -20 +35       |
| Colour                      | White         |
| Control gear included       | yes           |
| Control gear                | DALI          |
| Colour temperature (K)      | 4000          |
| Colour consistency (SDCM)   | SDCM<3        |
| CRI                         | 90            |