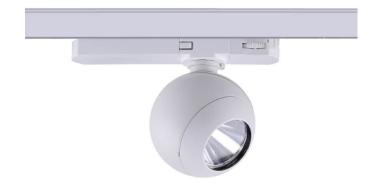

## Luxball

Lavov Tracklight from the family Luxball with a power of 30W and an optic of 40 degrees with a total lumen output of 1870 lm and an efficiency of 62,3 lm/W. CCT 4000 Kelvin. Made in Die Cast Aluminum and finished in White colour. DALI driver.

| Item code    | 86.T008.2433.01                    |
|--------------|------------------------------------|
| Product type | Indoor                             |
| Category     | Tracklights                        |
| Family       | Luxball                            |
| Subfamily    | Luxball                            |
| Pictograms   | ( cRi 220 v                        |
|              | Driver   On   IP   50000h   L80B10 |