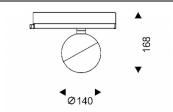

## Scheme

| Product                     |               |
|-----------------------------|---------------|
| Real power (W)              | 30            |
| Real luminous flux (Lm)     | 1870          |
| Luminous efficiency (Lm/W)  | 62.33         |
| Beam angle (º)              | 40            |
| Life time (h)               | 50000h L80B10 |
| IP                          | 20            |
| Electrical class insulation | Class I       |
| Operating temperature       | -20 +35       |
| Colour                      | Black         |
| Control gear included       | yes           |
| Control gear                | DALI          |
| Colour temperature (K)      | 4000          |
| Colour consistency (SDCM)   | SDCM<3        |
| CRI                         | 90            |