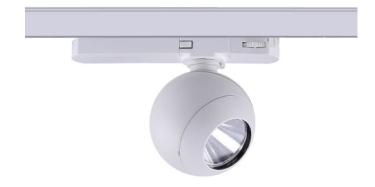

## Luxball

Lavov Tracklight from the family Luxball with a power of 30W and an optic of 40 degrees with a total lumen output of 1870 lm and an efficiency of 62,3 lm/W. CCT 4000 Kelvin. Made in Die Cast Aluminum and finished in Black colour. DALI driver.

| Item code    | 86.T008.2433.02                                     |
|--------------|-----------------------------------------------------|
| Product type | Indoor                                              |
| Category     | Tracklights                                         |
| Family       | Luxball                                             |
| Subfamily    | Luxball                                             |
| Pictograms   | ( cRI 220 V XX° CRI 90 CE                           |
|              | Driver   On   IP   50000h   1NCL. Off   20   L80B10 |