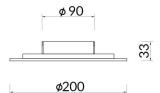

## Scheme

| Product                    |               |
|----------------------------|---------------|
| Real power (W)             | 12            |
| Real luminous flux (Lm)    | 540           |
| Luminous efficiency (Lm/W) | 45            |
| Beam angle (º)             | Diffuse       |
| Life time (h)              | 50000h L80B10 |
| IP                         | 20            |
| Colour                     | Black         |
| Control gear included      | Yes           |
| Control gear               | ON-OFF        |
| Colour temperature (K)     | 3000          |
| Colour consistency (SDCM)  | SDCM<3        |
| CRI                        | 80            |