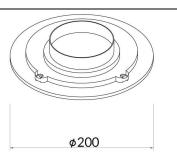

## Scheme

| Product                    |               |
|----------------------------|---------------|
| Real power (W)             | 12            |
| Real luminous flux (Lm)    | 540           |
| Luminous efficiency (Lm/W) | 45            |
| Beam angle (º)             | Diffuse       |
| Life time (h)              | 50000h L80B10 |
| IP                         | 20            |
| Colour                     | Black         |
| Control gear included      | Yes           |
| Control gear               | ON-OFF        |
| Colour temperature (K)     | 3000          |
| Colour consistency (SDCM)  | SDCM<3        |
| CRI                        | 80            |