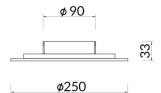

| Item code    | 86.W001.2301.01                 |
|--------------|---------------------------------|
| Product type | Indoor                          |
| Category     | Wall Fixtures                   |
| Family       | ECLIPSE R                       |
| Pictograms   | □ 220 v<br>240 v<br>250° CRI C€ |
|              | On IP 50000h<br>Off 20 L80B10   |

## Scheme

| Product                    |               |
|----------------------------|---------------|
| Real power (W)             | 18            |
| Real luminous flux (Lm)    | 720           |
| Luminous efficiency (Lm/W) | 40            |
| Beam angle (º)             | Diffuse       |
| Life time (h)              | 50000h L80B10 |
| IP                         | 20            |
| Colour                     | White         |
| Control gear included      | Yes           |
| Control gear               | ON-OFF        |
| Colour temperature (K)     | 3000          |
| Colour consistency (SDCM)  | SDCM<3        |
| CRI                        | 80            |