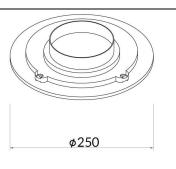

| Item code    | 86.W001.2301.01                 |
|--------------|---------------------------------|
| Product type | Indoor                          |
| Category     | Wall Fixtures                   |
| Family       | ECLIPSE R                       |
| Pictograms   | □ 220 v<br>240 v<br>250° CRI C€ |
|              | On IP 50000h<br>Off 20 L80B10   |

## Scheme

| Product                    |               |
|----------------------------|---------------|
| Real power (W)             | 18            |
| Real luminous flux (Lm)    | 720           |
| Luminous efficiency (Lm/W) | 40            |
| Beam angle (º)             | Diffuse       |
| Life time (h)              | 50000h L80B10 |
| IP                         | 20            |
| Colour                     | White         |
| Control gear included      | Yes           |
| Control gear               | ON-OFF        |
| Colour temperature (K)     | 3000          |
| Colour consistency (SDCM)  | SDCM<3        |
| CRI                        | 80            |